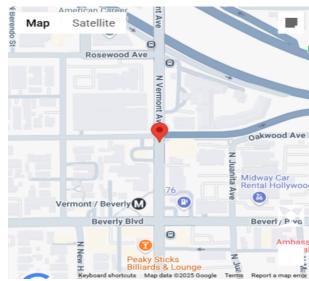

# **Map View**

### **Crash Information**

| County                            | Los Angeles                  |               |     |  |
|-----------------------------------|------------------------------|---------------|-----|--|
| City                              | Los Angeles                  |               |     |  |
| Date & Time (M/D/Y)               | 07/30/2024 13:20             |               |     |  |
| Location (Intersection)           | Vermont Av & Oakwood Av      |               |     |  |
| Dist. & Dir. from<br>Intersection | 50.00 ft South               |               |     |  |
| State Highway                     | No                           |               |     |  |
| Geocoded Location                 | 34.0776138, -118.2917023     |               |     |  |
| Type of Crash                     | B - Sideswipe                |               |     |  |
| Motor Vehicle Involved With       | G - Bicycle                  |               |     |  |
| Crash Severity                    | 3 - Injury (Other Visible)   |               |     |  |
| PCF Violation Category            | 09 - Automobile Right of Way |               |     |  |
| Weather                           | A - Clear                    |               |     |  |
| Alcohol Involved                  | No                           |               |     |  |
| Pedestrian Crash                  | No                           | Bicycle Crash | Yes |  |